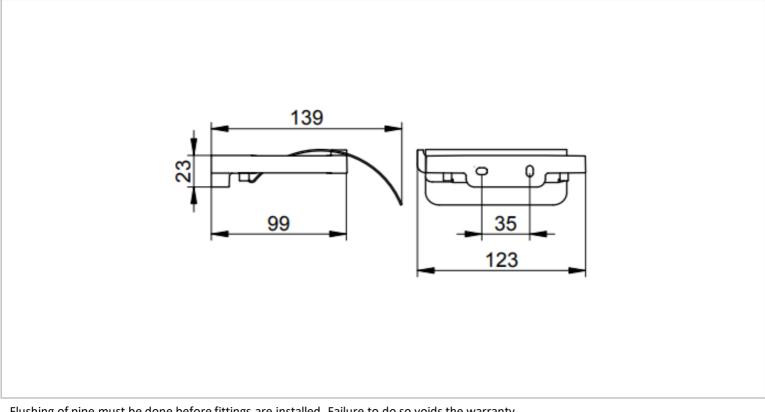

| Brand :                     | KEUCO, Germany           |  |
|-----------------------------|--------------------------|--|
| Name :                      | MOLL Toilet Paper Holder |  |
| Item Code :                 | 12760 010000             |  |
| Designer :                  | Moll Design              |  |
| Color / Finish:             | Chrome Plated            |  |
| Dimensions :                | Overall (LxWxH in cm)    |  |
|                             | 12.3x 13.9 x 2.3cm       |  |
| Product info:               |                          |  |
| with lid                    |                          |  |
| for 100 mm wide paper rolls |                          |  |
|                             |                          |  |
|                             |                          |  |
|                             |                          |  |
|                             |                          |  |

Flushing of pipe must be done before fittings are installed. Failure to do so voids the warranty.

Follow cleaning instructions and avoid using any harmful chemicals.

All information is for reference only. Installation shall always be based on the specs provided with actual delivered items. For more info, visit **www.kuysen.com**