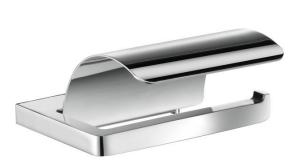

| Brand :                     | KEUCO, Germany           |  |
|-----------------------------|--------------------------|--|
| Name :                      | MOLL Toilet Paper Holder |  |
| Item Code :                 | 12760 010000             |  |
| Designer :                  | Moll Design              |  |
| Color / Finish:             | Chrome Plated            |  |
| Dimensions :                | Overall (LxWxH in cm)    |  |
|                             | 12.3x 13.9 x 2.3cm       |  |
| Product info:               |                          |  |
| with lid                    |                          |  |
| for 100 mm wide paper rolls |                          |  |
|                             |                          |  |
|                             |                          |  |
|                             |                          |  |
|                             |                          |  |